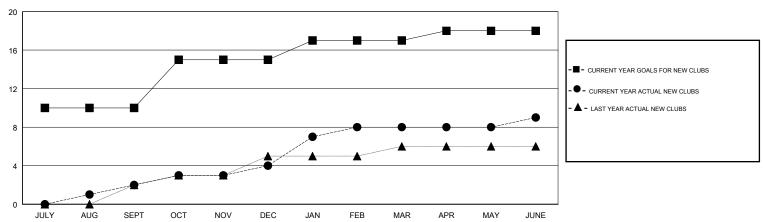

# LOCATION REP OF BANGLADESH

**GMT CA** 

|                       | Club          | s         |               | Members               |                           |                         |                                                    |
|-----------------------|---------------|-----------|---------------|-----------------------|---------------------------|-------------------------|----------------------------------------------------|
| RESULTS FOR 2017-2018 |               |           |               | RESULTS FOR 2017-2018 |                           |                         |                                                    |
| QUARTER               | NEW CLUB GOAL | NEW CLUBS | DROPPED CLUBS | QUARTER               | MEMBER GROWTH NET<br>GOAL | MEMBER GROWTH<br>ACTUAL | DROPPED<br>MEMBERS ACTUAL<br>(including transfers) |
| JULY/AUG/SEPT         | 10            | 2         | 2             | JULY/AUG/SEPT         | 205                       | 147                     | 239                                                |
| OCT/NOV/DEC           | 5             | 2         | 1             | OCT/NOV/DEC           | 160                       | 184                     | 70                                                 |
| JAN/FEB/MAR           | 2             | 4         | 1             | JAN/FEB/MAR           | 60                        | 1,123                   | 269                                                |
| APR/MAY/JUNE          | 1             | 1         | 4             | APR/MAY/JUNE          | 10                        | 683                     | 459                                                |

### GOALS AND ACTUAL NEW CLUBS CUMULATIVE