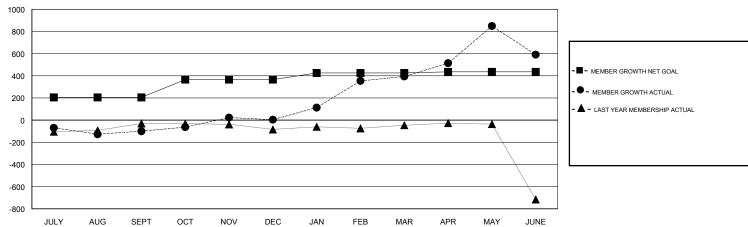

# LOCATION REP OF BANGLADESH

**GMT CA** 

|                       | Club          | s         |               | Members               |                           |                         |                                                    |
|-----------------------|---------------|-----------|---------------|-----------------------|---------------------------|-------------------------|----------------------------------------------------|
| RESULTS FOR 2017-2018 |               |           |               | RESULTS FOR 2017-2018 |                           |                         |                                                    |
| QUARTER               | NEW CLUB GOAL | NEW CLUBS | DROPPED CLUBS | QUARTER               | MEMBER GROWTH NET<br>GOAL | MEMBER GROWTH<br>ACTUAL | DROPPED<br>MEMBERS ACTUAL<br>(including transfers) |
| JULY/AUG/SEPT         | 10            | 2         | 2             | JULY/AUG/SEPT         | 205                       | 147                     | 239                                                |
| OCT/NOV/DEC           | 5             | 2         | 1             | OCT/NOV/DEC           | 160                       | 184                     | 70                                                 |
| JAN/FEB/MAR           | 2             | 4         | 1             | JAN/FEB/MAR           | 60                        | 1,123                   | 269                                                |
| APR/MAY/JUNE          | 1             | 1         | 4             | APR/MAY/JUNE          | 10                        | 683                     | 459                                                |

### GOALS AND ACTUAL MEMBERS CUMULATIVE

| DROPPED CLUBS: 8  DROPPED MEMBERS |       | 102 CLUBS OF 130 ADDED 1 OR MORE<br>NEW MEMBERS | GENDER DISTRIBUTION  MALE 3,320 (76.87%)  FEMALE 999 (23.13%)  Women Percentage Fiscal Year Goal: 25% |   |
|-----------------------------------|-------|-------------------------------------------------|-------------------------------------------------------------------------------------------------------|---|
| DECEASED                          | 6     | CHCK HERE FOR CHANN ATIVE                       | TOTAL FAMILY UNIT MEMBERS                                                                             | 0 |
| CLUB CANCELLED                    | 118   | CLICK HERE FOR CUMULATIVE MEMBERSHIP DATA       |                                                                                                       | • |
| OTHER                             | 913   |                                                 | FAMILY MEMBERS PAYING HALF  DUES                                                                      | 0 |
| TOTAL                             | 1,037 |                                                 |                                                                                                       |   |